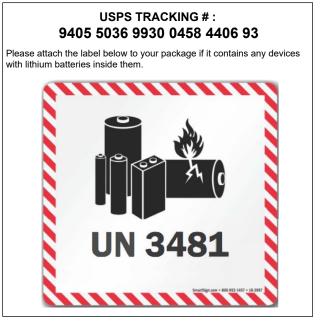

## Instructions

- Print your shipping label and attach it to a box of your choosing. Please select a box that will accommodate your devices and packaging material with minimal excess space.
- 2. If your package contains any devices with lithium batteries inside them, please also affix the lithium battery label to the box in a prominent place.
- 3. Please include any charging cables or cords that go with your devices.
- 4. We wipe all data from every device we receive, but we also encourage users to wipe their own devices prior to shipment.