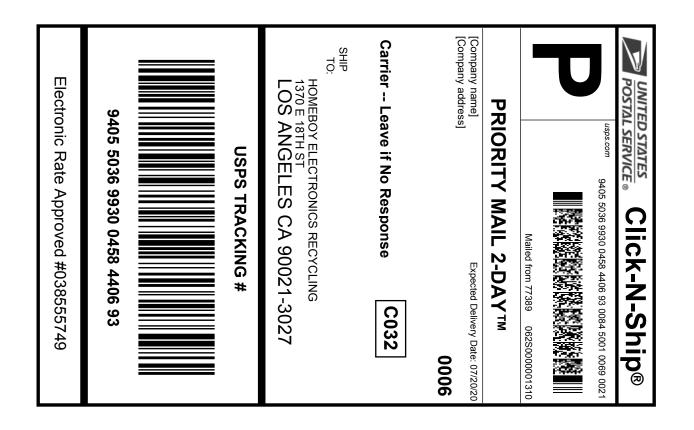

## Instructions

- Print your shipping label and attach it to a box of your choosing. Please select a box that will accommodate your devices and packaging material with minimal excess space.
- 2. If your package contains any devices with lithium batteries inside them, please also affix the lithium battery label to the box in a prominent place.
- 3. Please include any charging cables or cords that go with your devices.
- 4. We wipe all data from every device we receive, but we also encourage users to wipe their own devices prior to shipment.

## Click-N-Ship® Label Record

**EXAMPLE STATES** Thank you for shipping with the United States Postal Service! Check the status of your shipment on the USPS Tracking® page at usps.com